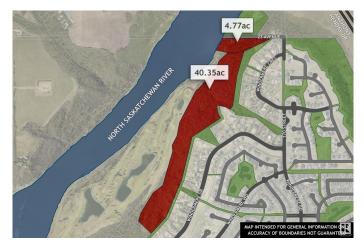

#### \$3,500,000

0 Bedroom, 0.00 Bathroom, Single Family on 4.77 Acres

Windermere, Edmonton, AB

Once-in-a-lifetime opportunity to own land in the river valley! 4.77 acres of privately-owned land with stunning views of the North Saskatchewan, River Ridge golf course and the natural beauty of Edmonton's river valley. Located in beautiful Windermere, this is a truly unique building opportunity on a private, gently-sloping parcel, down within the valley itself. Visit REALTOR® website for additional information.

## **Essential Information**

| MLS® #    | E4335406        |
|-----------|-----------------|
| Price     | \$3,500,000     |
| Bathrooms | 0.00            |
| Acres     | 4.77            |
| Туре      | Single Family   |
| Sub-Type  | Vacant Lot/Land |

# **Community Information**

| Address     | 17103 23 Avenue Nw |
|-------------|--------------------|
| Area        | Edmonton           |
| Subdivision | Windermere         |
| City        | Edmonton           |
| County      | ALBERTA            |
| Province    | AB                 |
| Postal Code | T6R 0T0            |