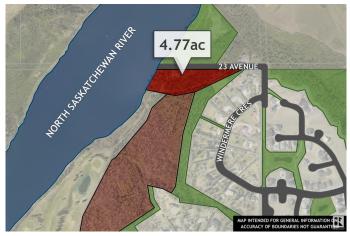

#### \$3,500,000

0 Bedroom, 0.00 Bathroom, Single Family on 4.77 Acres

Windermere, Edmonton, AB

Once-in-a-lifetime opportunity to own land in the river valley! 4.77 acres of privately-owned land with stunning views of the North Saskatchewan, River Ridge golf course and the natural beauty of Edmonton's river valley. Located in beautiful Windermere, this is a truly unique building opportunity on a private, gently-sloping parcel, down within the valley itself. Visit REALTOR® website for additional information.

## **Essential Information**

| MLS® #    | E4335406        |
|-----------|-----------------|
| Price     | \$3,500,000     |
| Bathrooms | 0.00            |
| Acres     | 4.77            |
| Туре      | Single Family   |
| Sub-Type  | Vacant Lot/Land |

# **Community Information**

| Address     | 17103 23 Avenue Nw |
|-------------|--------------------|
| Area        | Edmonton           |
| Subdivision | Windermere         |
| City        | Edmonton           |
| County      | ALBERTA            |
| Province    | AB                 |
| Postal Code | T6R 0T0            |